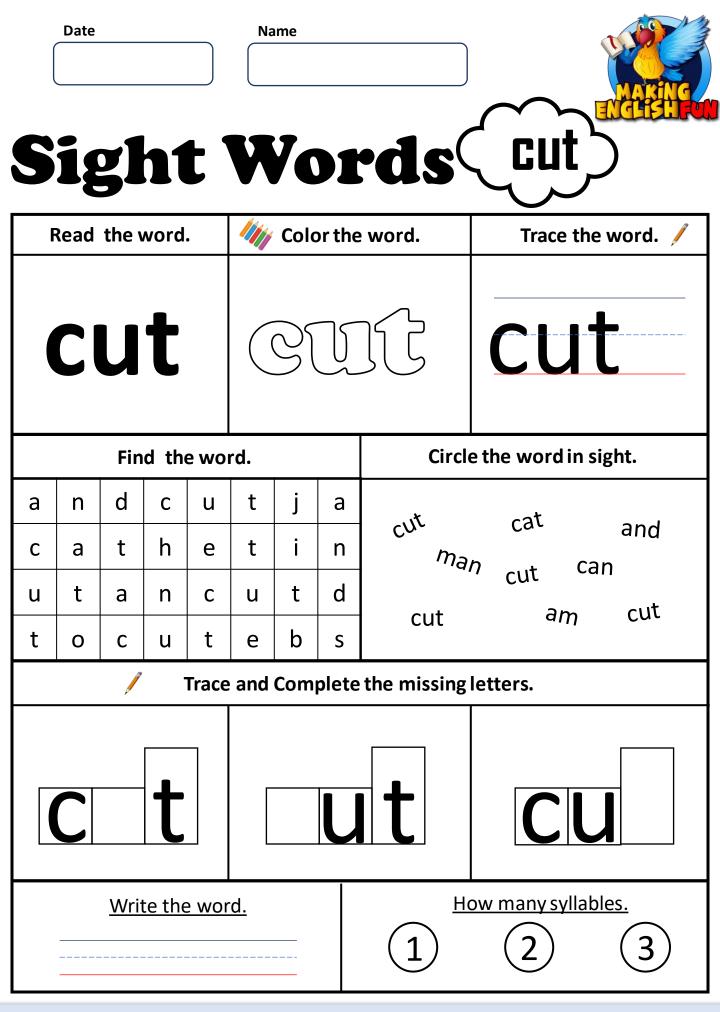

| Date |
|------|
|------|

Sight Words Cmuc

| F | Read | the v | word   | •       |                     | Colo       | or the | e word.                                                                                                                                | write the word. 🥖  |  |
|---|------|-------|--------|---------|---------------------|------------|--------|----------------------------------------------------------------------------------------------------------------------------------------|--------------------|--|
| n |      | u     | cł     |         |                     | DI         | CH     | much                                                                                                                                   |                    |  |
|   |      | 🔰 Fin | nd the | e woi   | r <b>d.</b>         |            |        | Соі                                                                                                                                    | nnect the letters. |  |
| m | 0    | n     | g      | m       | t                   | w          | S      |                                                                                                                                        |                    |  |
| u | а    | m     | m      | u       | с                   | h          | 0      | $\begin{pmatrix} m \end{pmatrix} \begin{pmatrix} u \end{pmatrix}$<br>$\begin{pmatrix} c \end{pmatrix} \begin{pmatrix} h \end{pmatrix}$ |                    |  |
| С | i    | g     | h      | С       | 0                   | n          | g      |                                                                                                                                        |                    |  |
| h | m    | u     | С      | h       | g                   | h          | t      |                                                                                                                                        |                    |  |
|   |      |       | 7      | Fill ir | n and               | comj       | olete  | the missing                                                                                                                            | letters.           |  |
| n | n    | u_    |        | h       | ľ                   | <b>C</b> _ | _uch   |                                                                                                                                        |                    |  |
| Т | he   | m     | OV     | ie      | <u>Writ</u><br>IS N |            |        | d in a senten                                                                                                                          | <u>ce.</u>         |  |