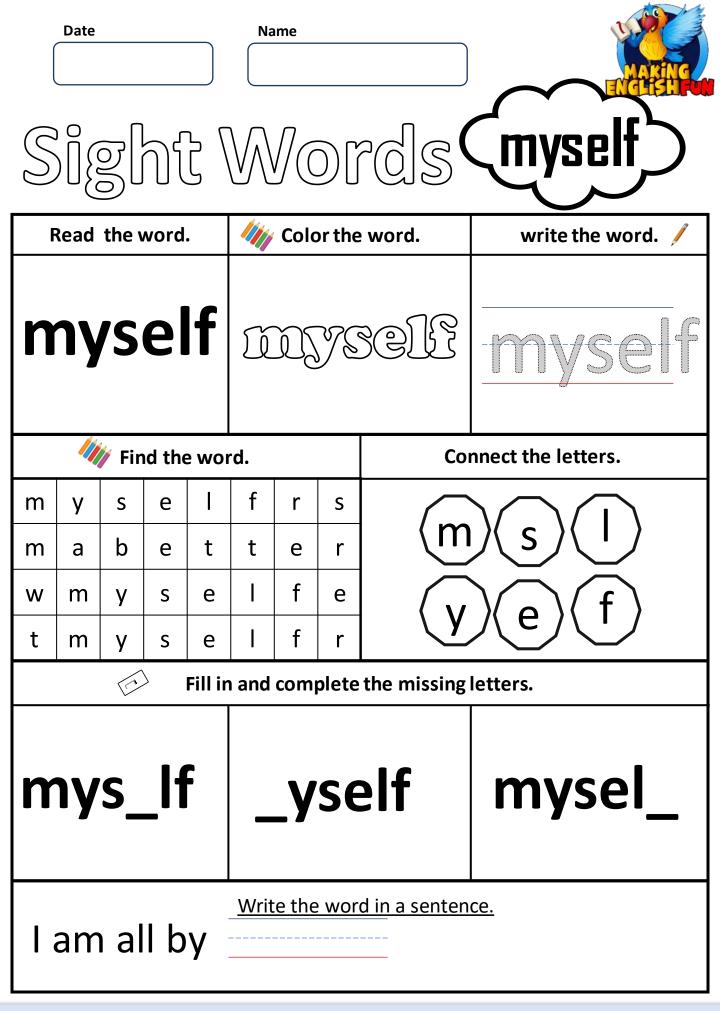

|                    |  |
|   |      |       | 7      | Fill ir | n and               | comj       | olete  | the missing                                                                                                                            | letters.           |  |
| n | n    | u_    |        | h       | ľ                   | <b>C</b> _ | _uch   |                                                                                                                                        |                    |  |
| Т | he   | m     | OV     | ie      | <u>Writ</u><br>IS N |            |        | d in a senten                                                                                                                          | <u>ce.</u>         |  |



|              | Date   |        |        |        | Na           | ime    |                         | MARENC                        |                    |  |
|--------------|--------|--------|--------|--------|--------------|--------|-------------------------|-------------------------------|--------------------|--|
| $\mathbb{C}$ |        |        | ิ      | ک<br>ر | $\mathbb{M}$ | ]((    |                         |                               |                    |  |
| F            | Read   | the v  | word   | •      |              | Colo   | or the                  | word.                         | write the word. 🥖  |  |
| n            | e      | V      | e      | r      | Ú            |        | 35                      | 7CP                           | hever              |  |
|