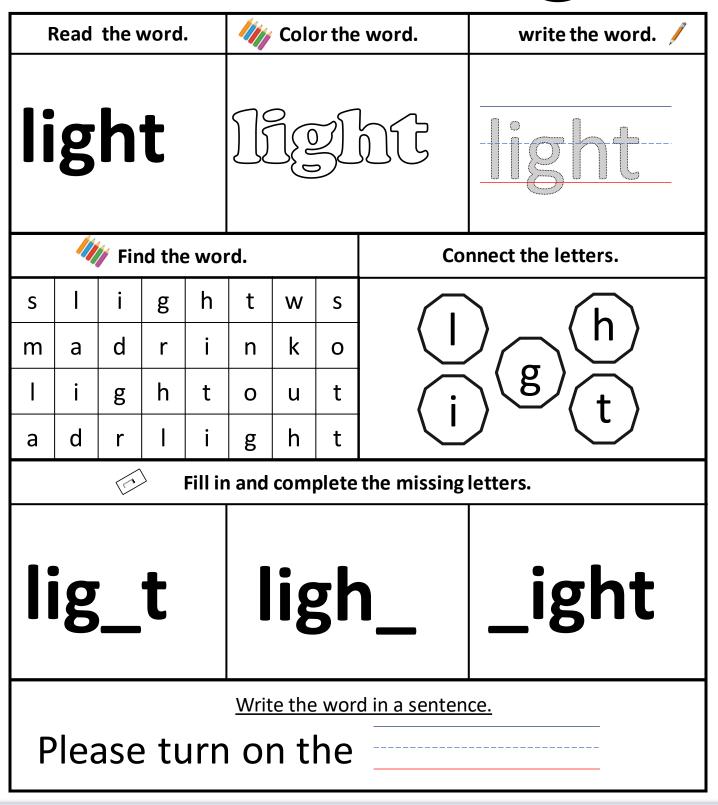

| Date |
|------|
|------|

Sight Words (light

| (            | Date |        |            |         | Na          | ime   |       | MATENC            |                    |
|--------------|------|--------|------------|---------|-------------|-------|-------|-------------------|--------------------|
| $\mathbb{S}$ |      | ]<br>ک | <b>ว</b> โ | ک (     | ~@S         | long  |       |                   |                    |
| F            | Read | the v  | word       | •       |             | Colo  | word. | write the word. 🥖 |                    |
|              | 0    | n      | g          |         | $\int$      | 0     | JE    | long              |                    |
|              | 1    | 🖌 Fin  | d the      | e woi   | r <b>d.</b> |       |       | Со                | nnect the letters. |
|              | 0    | n      | g          | h       | t           | w     | S     |                   | (n)                |
| 0            | а    | d      | I          | 0       | n           | g     | 0     |                   |                    |
| n            | i    | g      | h          |         | 0           | n     | g     |                   | ) $(p)$            |
| g            | d    | r      | I          | i       | g           | h     | t     | U                 |                    |
|              |      | 0      | 7          | Fill ir | and         | com   | plete | the missing       | letters.           |
|              | 0_   | _{     | J          |         |             | 0     |       | _ong              |                    |
|              |      |        |            |         | Writ        | e the | wor   | d in a senten     | <u>ce.</u>         |
| Т            | he   | m      | OV         | vie     | is v        | ver   | Ъ     |                   |                    |