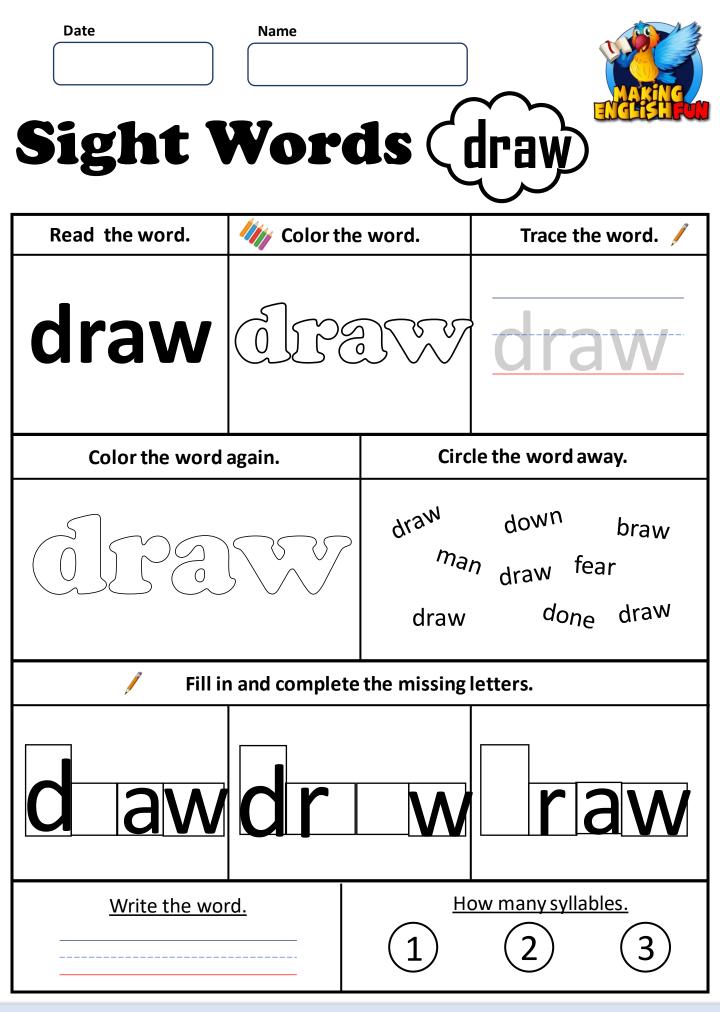

|  |  |
| Color the word | again.         | Circ                                        | le the word away.                                           |  |  |
|                |                | do <sup>ne</sup><br>m <sub>a,</sub><br>done | down down<br><sup>n</sup> <sub>here</sub> fear<br>done away |  |  |
| / Fill ir      | າ and complete | the missing letters.                        |                                                             |  |  |
| dne            | do             | <b>e</b>                                    | one                                                         |  |  |
| Write the wor  | <u>rd.</u>     |                                             | <u>ow many syllables.</u>                                   |  |  |



| Date |
|------|
|------|



Sight Words Grink

| F | Read | the v | word  | •       |             | Colo | or the     | word.                                                                                   | write the word. 🥖           |  |  |
|---|------|-------|-------|---------|-------------|------|------------|-----------------------------------------------------------------------------------------|-----------------------------|--|--|
| d | r    | in    | hk    |         |             |      | )<br>J     | MR                                                                                      | drink                       |  |  |
|   |      | Fin   | d the | e woi   | r <b>d.</b> |      | -          | Со