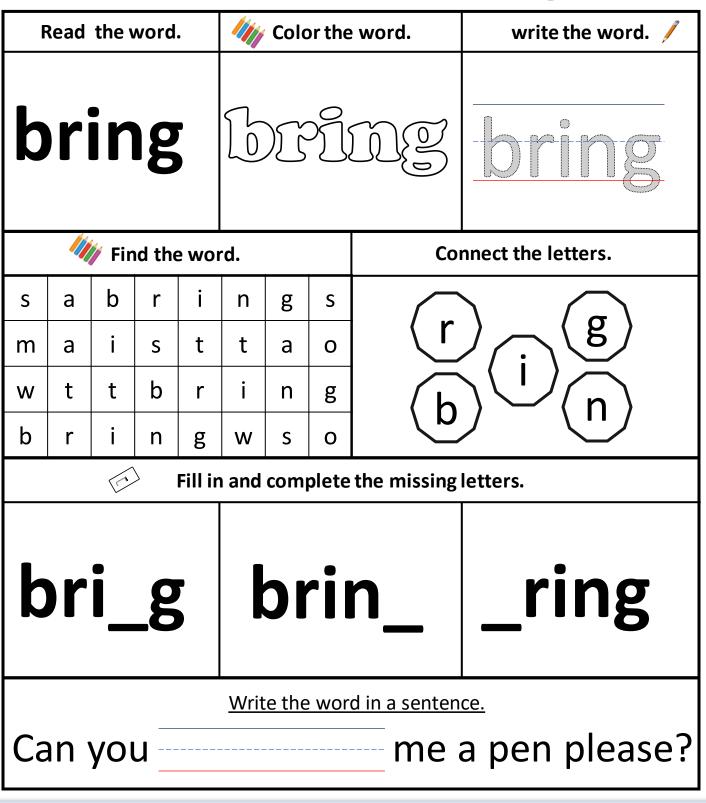

| Date |
|------|
|------|

Sight Words Cbring

|              | Date |       |            |         | Na          | ime      |        |               | MARENG<br>INCLESSION         |  |  |
|--------------|------|-------|------------|---------|-------------|----------|--------|---------------|------------------------------|--|--|
| $\mathbb{S}$ |      |       | <b>]</b> [ | 2 \     |             | ]((      |        |               | Carry                        |  |  |
| F            | Read | the v | word       | •       |             | Colo     | or the | e word.       | write the word. 🖊            |  |  |
| C            | a    | rr    | 'Y         |         | (Y)         | <u>S</u> | Ĵ,     | PJ            | Carry                        |  |  |
|              |      | Fin   | d the      | e woi   | r <b>d.</b> |          |        | Со            | nnect the letters.           |  |  |
| S            | а    | b     | 0          | u       | t           | w        | S      |               | (r)                          |  |  |
| m            | а    | i     | S          | t       | t           | а        | 0      |               |                              |  |  |
| w            | t    | t     | а          | b       | 0           | u        | t      | a             | $\left( \frac{1}{v} \right)$ |  |  |
| а            | b    | 0     | u          | t       | w           | S        | 0      |               |                              |  |  |
|              |      | 0     | 2          | Fill ir | and         | com      | plete  | the missing   | letters.                     |  |  |
| С            | a    | r_    |            | /       |             | 63       | ١r     | <b>r_</b>     | _arry                        |  |  |
|              |      |       |            |         | Writ        | e the    | wor    | d in a senten | ce.                          |  |  |
| I            | са   | n     |            |         | the bags.   |          |        |               |                              |  |  |